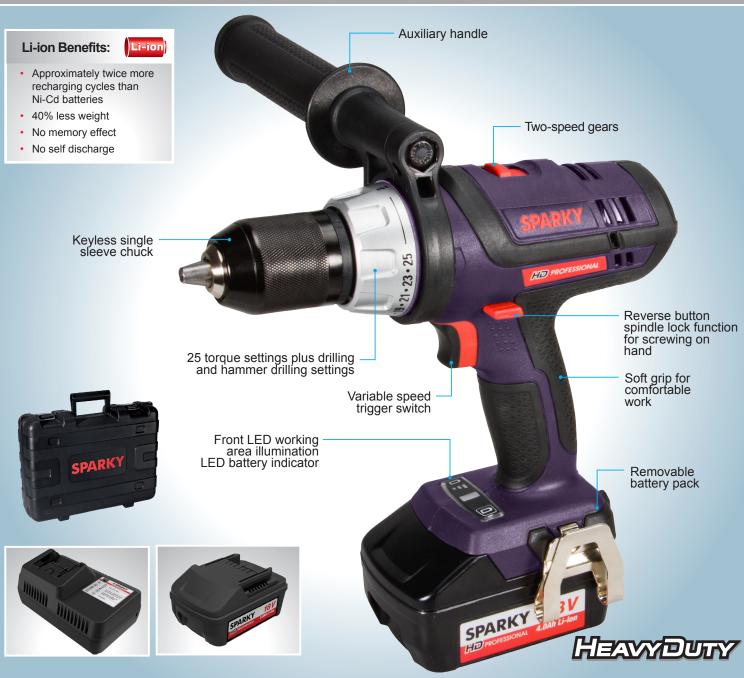

# BUR2 18Li HD

## Cordless Hammer Drill

# SPARKY HD PROFESSIONAL

#### Comes complete with:

Plastic case, 2 batteries, Fast charger, Auxiliary handle

## **Technical Data**

| Model:                                       | BUR2 18Li HD                       |
|----------------------------------------------|------------------------------------|
| Voltage:                                     | 18.0 V                             |
| Battery type                                 | Li-ion (removible)                 |
| Battery capacity                             | 2.0 / 4.0 Ah                       |
| No load speed:                               | 0-400 / 0-1800 min <sup>-1</sup>   |
| No load impact rate:                         | 0-7200 / 0-32400 min <sup>-1</sup> |
| Torque settings:                             | 25+1                               |
| Max. torque:                                 | 75 Nm                              |
| Chuck capacity:                              | 13 mm                              |
| Drilling capacity in steel / wood / concrete | 13 / 36 / 13 mm                    |
| Weight (including battery):                  | 2.0 (2.0Ah) / 2.1 (4.0Ah) ka       |